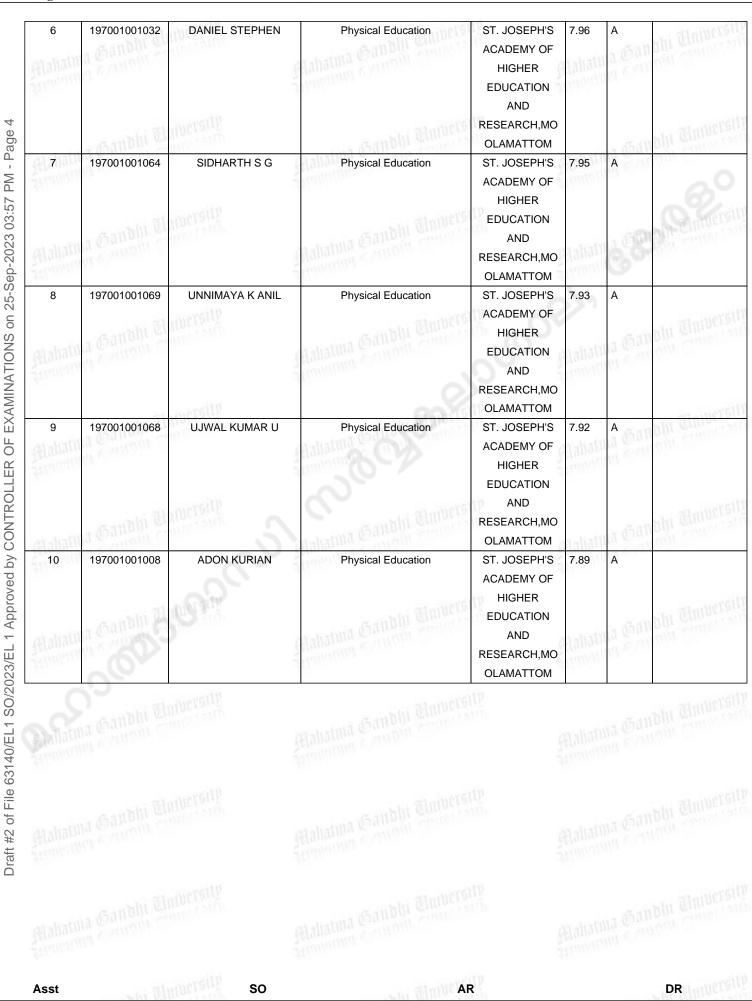

Date of Publication of Result:12.07.2023Total No. of Students:70College: St Joseph's Academy of Higher Education and Research, Moolamattom

| SL<br>NO | REG NO.      | NAME                  | ССРА        | GRADE | POSITION |
|----------|--------------|-----------------------|-------------|-------|----------|
| 1        | 197001001017 | ALAN RAJU             | 8.42        | Α     | 1        |
| 2        | 197001001022 | ANJAL R BABU          | 8.31        | Α     | 2        |
| 3        | 197001001063 | SANOJ S NAIR          | 8.27        | Α     | 3        |
| 4        | 197001001061 | ROSE MARIYA<br>ROBINS | 8.13        | А     | 4        |
| 5        | 197001001056 | NAFSAL<br>NUJOOM P    | 7.97        | А     | 5        |
| 6        | 197001001009 | AJIN S PRABHAN        | 7.96        | A     | 6        |
|          |              |                       | (Bracketed) |       |          |
| 7        | 197001001032 | DANIEL                | 7.96        | A     | 6        |
|          |              | STEPHEN               | (Bracketed) |       |          |
| 8        | 197001001064 | SIDHARTH S G          | 7.95        | А     | 7        |
| 9        | 197001001069 | UNNIMAYA K<br>ANIL    | 7.93        | А     | 8        |
| 10       | 197001001068 | UJWAL KUMAR U         | 7.92        | A     | 9        |
| 11       | 197001001008 | ADON KURIAN           | 7.89        | Α     | 10       |